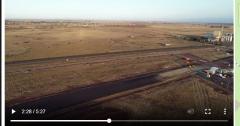

# Drone Footage Processor

Drone Aerial Video

Click on the track anywhere and the video will jump to that location (it is easier to do if you turn off "Follow marker" option).

Latitude: -37.85733 Longitude: 144.60991 Altitude: 109.9 m Video Time: 148 seconds