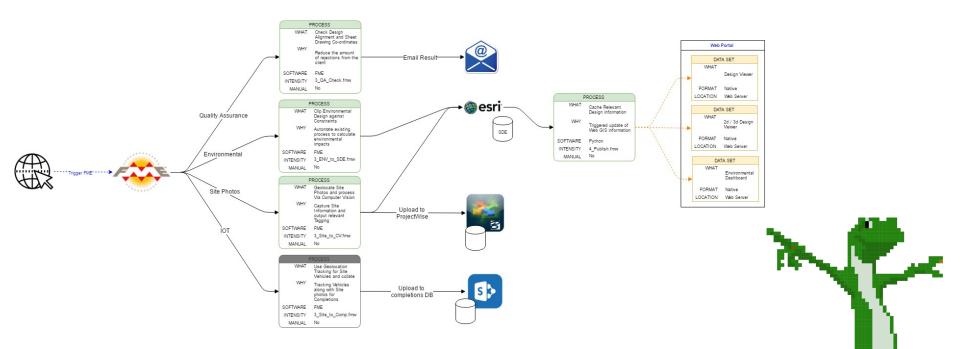

#### **"Static"** Systems Architecture

PROCESS

Web Portal

"Dynamic" Systems Architecture