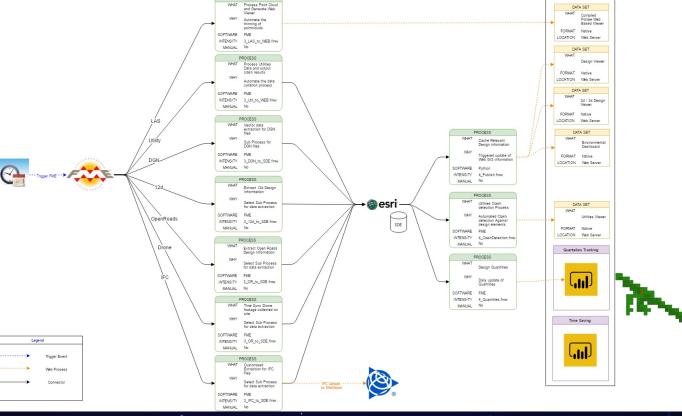

#### **"Static"** Systems Architecture

PROCESS

Web Portal

"Dynamic" Systems Architecture