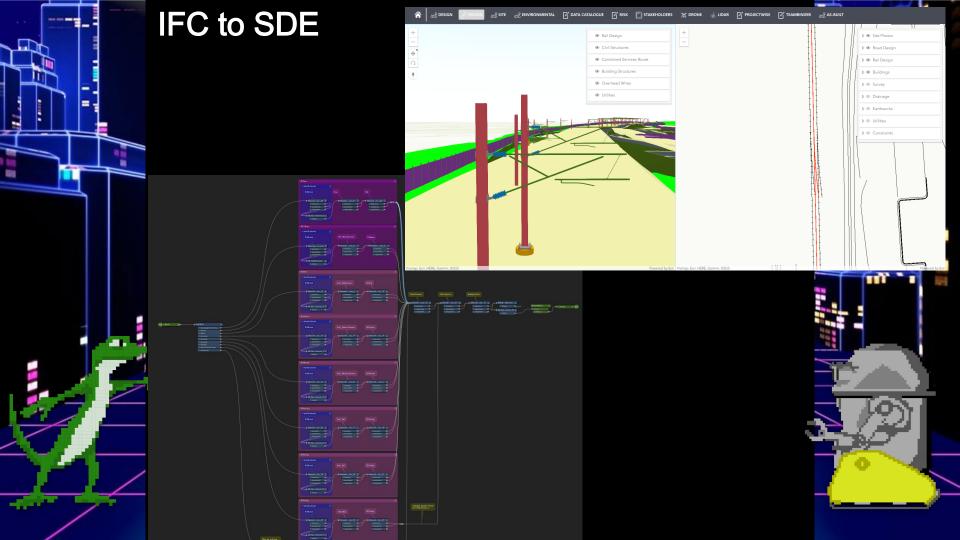

ribee/02. Shared - Design Team/2D Models/ | X-WSP-014-D-WPA-00-WER-CRG-FUNCTIONAL                         | ROADS - FUNCTIONAL LAYOUT - CHERRY ST                   | A1.2      | 2019-03-23   | e49ad8ab-4a54-4636-93f2-2928  |
| ://AUPW10.global.arup.com:AUS_MEL_Projects/Documents/_JVs/WPA/Cherry and Werribee/02. Shared - Design Team/2D Models/ | X-WSP-014-D-WPA-00-WER-CRG-KEY PLAN                           | ROADS - KEY PLAN - 5000 SCALE - CHERRY ST               | A1.1      | 2019-03-23   | 984ba763-b1e1-4c6e-b149-fba   |
| (ALIMITAL STATE) AND                                                              | V WED ANA D WED OD WED COC LONG SECTIONS                      | DOADS LONGITUDINAL SECTIONS CLEDDVGT                    | 44.4      | 2010 02 22   | -20440-2 20-2 4170 04-0 44-0  |









#### **Environmental Clearance Dashboard**







- States

# Drone Footage Processor

Drone Aerial Video

Click on the track anywhere and the video will jump to that location (it is easier to do if you turn off "Follow marker" option).



Latitude: -37.85733 Longitude: 144.60991 Altitude: 109.9 m Video Time: 148 seconds







Stolen FME Tech!



Stolen FME Tech!

#### Metadata Updater









#### **DE** Metrics



the second

11

### **Next Steps**

- Integration with IOT, for Site Analysis;
  - Automated As-Constructed,
  - Generation of As-Built BIM,
- Further Design Analysis;
  - $\circ$   $\,$  Design model progression analysis,
- FME Trigger integration with MS Flow;
- Develop more integrations for other design packages;
  - MS Project,
  - Tuflow,





## Conclusions

- FME i