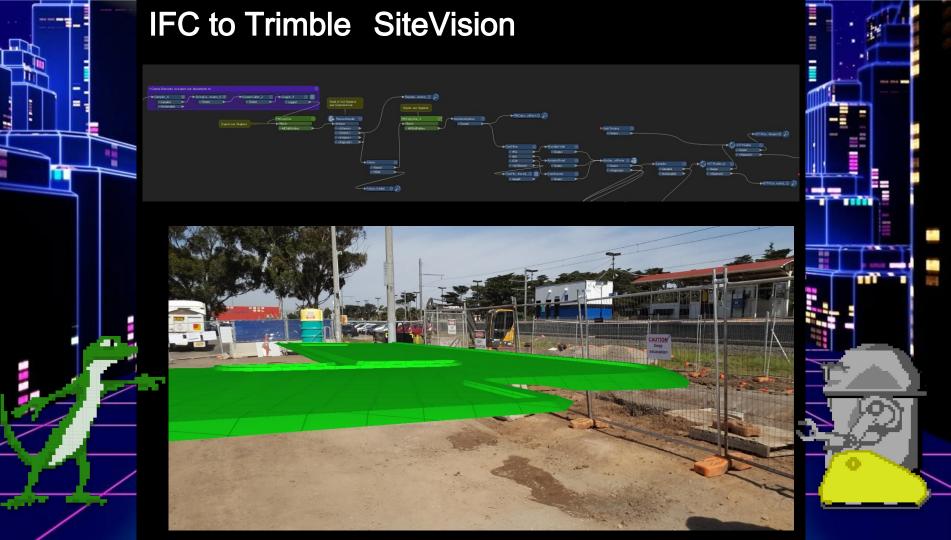

bee/02. Shared - Design Team/2D Models/ | X-WSP-014-D-WPA-00-WER-CRG-FUNCTIONAL                         | ROADS - FUNCTIONAL LAYOUT - CHERRY ST                   | A1.2      | 2019-03-23   | e49ad8ab-4a54-4636-93f2-2928  |
| ://AUPW10.global.arup.com:AUS_MEL_Projects/Documents/_JVs/WPA/Cherry and Werribee/02. Shared - Design Team/2D Models/ | X-WSP-014-D-WPA-00-WER-CRG-KEY PLAN                           | ROADS - KEY PLAN - 5000 SCALE - CHERRY ST               | A1.1      | 2019-03-23   | 984ba763-b1e1-4c6e-b149-fba   |
| (ALIMITAL STATE) AND                                                              | V WED ANA D WED OD WED COC LONG SECTIONS                      | DOADS LONGITUDINAL SECTIONS CLEDDVGT                    | 44.4      | 2010 02 22   | -20440-2 20-2 4170 04-0 44-0  |









#### **Environmental Clearance Dashboard**







- States

# Drone Footage Processor

Drone Aerial Video

Click on the track anywhere and the video will jump to that location (it is easier to do if you turn off "Follow marker" option).



Latitude: -37.85733 Longitude: 144.60991 Altitude: 109.9 m Video Time: 148 seconds







Stolen FME Tech!



Stolen FME Tech!

#### Metadata Updater









#### **DE** Metrics



the second

11

### **Next Steps**

- Integration with IOT, for Site Analysis;
  - Automated As-Constructed,
  - Generation of As-Built BIM,
- Further Design Analysis;
  - $\circ$   $\,$  Design model progression analysis,
- FME Trigger integration with MS Flow;
- Develop more integrations for other design packages;
  - MS Project,
  - Tuflow,





## Conclusions

- FME is