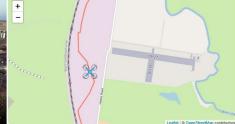

# Drone Footage Processor

Drone Aerial Video

Click on the track anywhere and the video will jump to that location (it is easier to do if you turn off "Follow marker" option).

Latitude: -37.85733 Longitude: 144.60991 Altitude: 109.9 m Video Time: 148 seconds