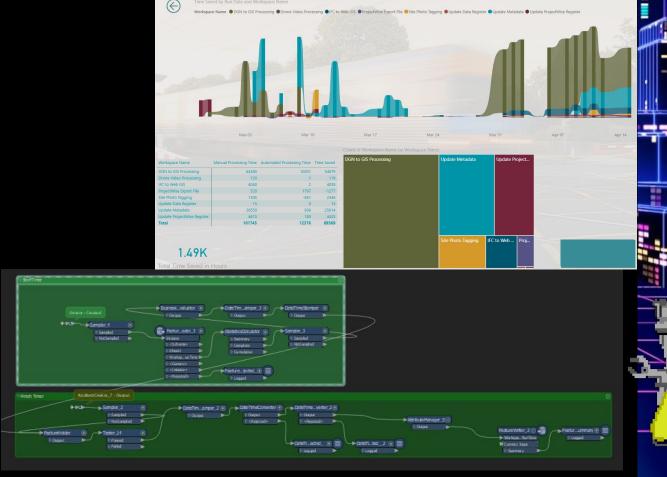

LAN - 5000 SCALE - CHERRY ST               | A1.1      | 2019-03-23   | 984ba763-b1e1-4c6e-b149-fba   |
| (ALIMITAL STATE) AND                                                              | V WED ANA D WED OD WED COC LONG SECTIONS                      | DOADS LONGITUDINAL SECTIONS CLEDDVGT                    | 44.4      | 2010 02 22   | -20440-2 20-2 4170 04-0 44-0  |









#### **Environmental Clearance Dashboard**







- States

# Drone Footage Processor

Drone Aerial Video

Click on the track anywhere and the video will jump to that location (it is easier to do if you turn off "Follow marker" option).



Latitude: -37.85733 Longitude: 144.60991 Altitude: 109.9 m Video Time: 148 seconds







Stolen FME Tech!



Stolen FME Tech!

#### Metadata Updater









#### **DE** Metrics



the second

11

### **Next Steps**

- Integration with IOT, for Site Analysis;
  - Automated As-Constructed,
  - Generation of As-Built BIM,
- Further Design Analysis;
  - $\circ$   $\,$  Design model progression analysis,
- FME Trigger integration with MS Flow;
- Develop more integrations for other design packages;
  - MS Project,
  - Tuflow,





## Conclusions

- FME is like a "Lazy Gender neutral persons" automation script,
- Check FME Hub for awesome templates regularly,
- Trying to automate further, Identify workflows and map them prior to building FME (for once)
- Not have been possible without FME, 2 people supporting 4 projects and 500 staff,
- Version Control is critical,
- Remote working is rubbish,

Heaps more cool stuff, but too much to cram in!